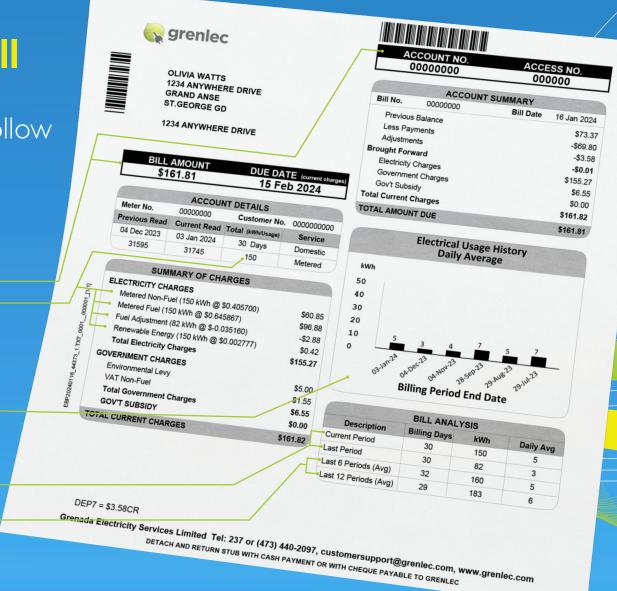

## Redesigned usage history

• Includes a chart that shows the daily average usage. This is the most accurate indicator of increases or reductions in consumption.

### New analysis section

- Gives the total consumption for the two most recent billing periods.
- Shows average consumption over the prior 6 months and the last year.